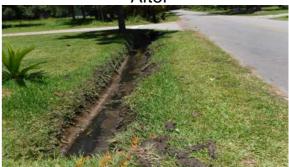

## Activity: Routine/Preventive Maintenance

Duration: 6/13/16 - 7/7/16

Narrative Description of Project:

Project improved 623 L.F. of drainage system. Cleaned out 623 L.F. of roadside ditch.

| 2015-553A / Alljoy Area                                                   | Labor               | Labor                         | Equipment                   | Material                   | Contractor              | Indirect                    |                                 |
|---------------------------------------------------------------------------|---------------------|-------------------------------|-----------------------------|----------------------------|-------------------------|-----------------------------|---------------------------------|
|                                                                           | Hours               | Cost                          | Cost                        | Cost                       | Cost                    | Labor                       | Total Cost                      |
| AUDIT / Audit Project                                                     | 0.5                 | \$11.75                       | \$0.00                      | \$0.00                     | \$0.00                  | \$6.62                      | \$18.36                         |
| HAUL / Hauling                                                            | 10.0                | \$222.80                      | \$79.90                     | \$68.40                    | \$0.00                  | \$144.20                    | \$515.30                        |
| PP / Project Preparation                                                  | 12.0                | \$277.14                      | \$21.24                     | \$20.79                    | \$0.00                  | \$184.32                    | \$503.49                        |
| PRRECON / Project Reconnaissance                                          | 12.0                | \$272.43                      | \$10.62                     | \$9.00                     | \$0.00                  | \$169.11                    | \$461.16                        |
| RSDCL / Roadside Ditch - Cleanout<br>2015-553A / Alljoy Area<br>Sub Total | 27.0<br><b>61.5</b> | \$612.36<br><b>\$1,396.48</b> | \$527.80<br><b>\$639.56</b> | \$24.19<br><b>\$122.38</b> | \$0.00<br><b>\$0.00</b> | \$358.74<br><b>\$862.99</b> | \$1,523.09<br><b>\$3,021.40</b> |
| Grand Total                                                               | 61.5                | \$1,396.48                    | \$639.56                    | \$122.38                   | \$0.00                  | \$862.99                    | \$3,021.40                      |

Before

After

File:C:\project summaries map/Alljoy Area\_2015-553A