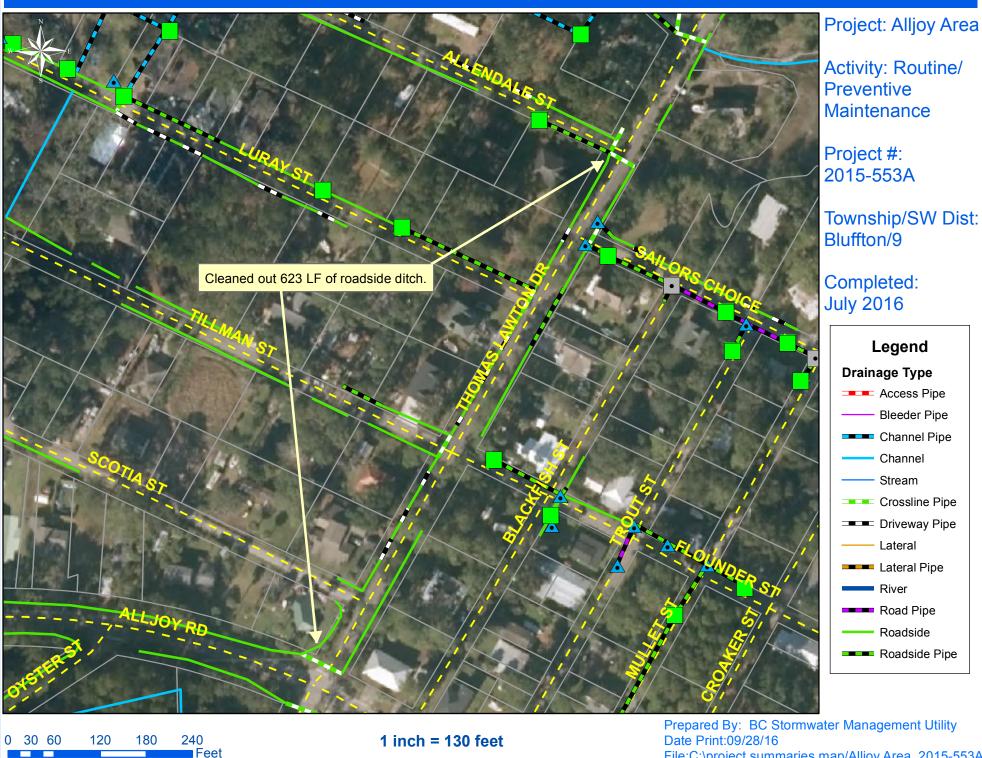

## Beaufort County Public Works Stormwater Infrastructure Project Summary

Project Summary: Alljoy Area

## Activity: Routine/Preventive Maintenance

Duration: 6/13/16 - 7/7/16

Narrative Description of Project:

Project improved 623 L.F. of drainage system. Cleaned out 623 L.F. of roadside ditch.

| 2015-553A / Alljoy Area                                                   | Labor               | Labor                         | Equipment                   | Material                   | Contractor              | Indirect                    |                                 |
|---------------------------------------------------------------------------|---------------------|-------------------------------|-----------------------------|----------------------------|-------------------------|-----------------------------|---------------------------------|
|                                                                           | Hours               | Cost                          | Cost                        | Cost                       | Cost                    | Labor                       | Total Cost                      |
| AUDIT / Audit Project                                                     | 0.5                 | \$11.75                       | \$0.00                      | \$0.00                     | \$0.00                  | \$6.62                      | \$18.36                         |
| HAUL / Hauling                                                            | 10.0                | \$222.80                      | \$79.90                     | \$68.40                    | \$0.00                  | \$144.20                    | \$515.30                        |
| PP / Project Preparation                                                  | 12.0                | \$277.14                      | \$21.24                     | \$20.79                    | \$0.00                  | \$184.32                    | \$503.49                        |
| PRRECON / Project Reconnaissance                                          | 12.0                | \$272.43                      | \$10.62                     | \$9.00                     | \$0.00                  | \$169.11                    | \$461.16                        |
| RSDCL / Roadside Ditch - Cleanout<br>2015-553A / Alljoy Area<br>Sub Total | 27.0<br><b>61.5</b> | \$612.36<br><b>\$1,396.48</b> | \$527.80<br><b>\$639.56</b> | \$24.19<br><b>\$122.38</b> | \$0.00<br><b>\$0.00</b> | \$358.74<br><b>\$862.99</b> | \$1,523.09<br><b>\$3,021.40</b> |
| Grand Total                                                               | 61.5                | \$1,396.48                    | \$639.56                    | \$122.38                   | \$0.00                  | \$862.99                    | \$3,021.40                      |