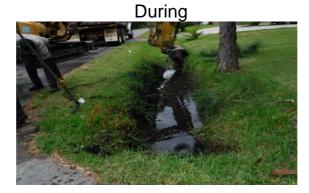

## Activity: Routine/Preventive Maintenance

Duration: 6/13/16 - 7/7/16

Narrative Description of Project:

Project improved 623 L.F. of drainage system. Cleaned out 623 L.F. of roadside ditch.

| 2015-553A / Alljoy Area                                                   | Labor               | Labor                         | Equipment                   | Material                   | Contractor              | Indirect                    |                                 |
|---------------------------------------------------------------------------|---------------------|-------------------------------|-----------------------------|----------------------------|-------------------------|-----------------------------|---------------------------------|
|                                                                           | Hours               | Cost                          | Cost                        | Cost                       | Cost                    | Labor                       | Total Cost                      |
| AUDIT / Audit Project                                                     | 0.5                 | \$11.75                       | \$0.00                      | \$0.00                     | \$0.00                  | \$6.62                      | \$18.36                         |
| HAUL / Hauling                                                            | 10.0                | \$222.80                      | \$79.90                     | \$68.40                    | \$0.00                  | \$144.20                    | \$515.30                        |
| PP / Project Preparation                                                  | 12.0                | \$277.14                      | \$21.24                     | \$20.79                    | \$0.00                  | \$184.32                    | \$503.49                        |
| PRRECON / Project Reconnaissance                                          | 12.0                | \$272.43                      | \$10.62                     | \$9.00                     | \$0.00                  | \$169.11                    | \$461.16                        |
| RSDCL / Roadside Ditch - Cleanout<br>2015-553A / Alljoy Area<br>Sub Total | 27.0<br><b>61.5</b> | \$612.36<br><b>\$1,396.48</b> | \$527.80<br><b>\$639.56</b> | \$24.19<br><b>\$122.38</b> | \$0.00<br><b>\$0.00</b> | \$358.74<br><b>\$862.99</b> | \$1,523.09<br><b>\$3,021.40</b> |
| Grand Total                                                               | 61.5                | \$1,396.48                    | \$639.56                    | \$122.38                   | \$0.00                  | \$862.99                    | \$3,021.40                      |

Before

After

File:C:\project summaries map/Alljoy Area\_2015-553A